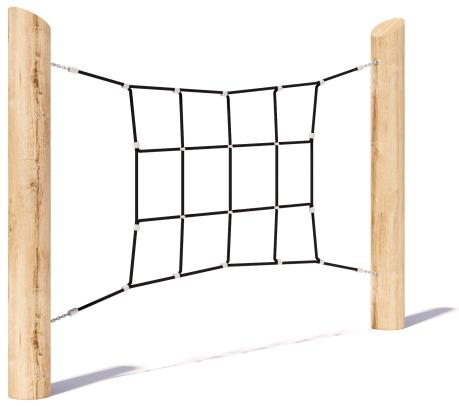

## **Product Sheet**

Vertical Scramble CN-1011

CRITICAL FALL HEIGHT 1.85m

TOTAL HEIGHT 2.1m

RECOMMENDED SURFACING 22m<sup>2</sup>

RECOMMENDED AGE 3+

RECOMMENDED USERS 1-6

NZS 5828:2015

## Vertical Scramble CN-1011