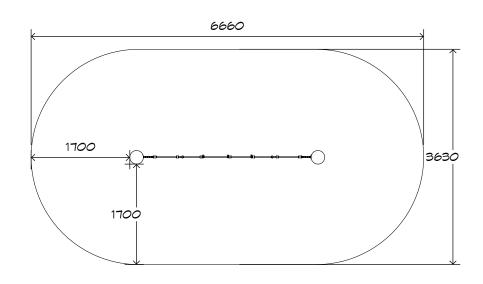

## **Product Sheet**

Vertical Scramble CN-1011

CRITICAL FALL HEIGHT 1.85m

TOTAL HEIGHT 2.1m

RECOMMENDED SURFACING 22m<sup>2</sup>

RECOMMENDED AGE 3+

RECOMMENDED USERS 1-6

NZS 5828:2015

SURFACING: RECOMMENDED: 22 m²