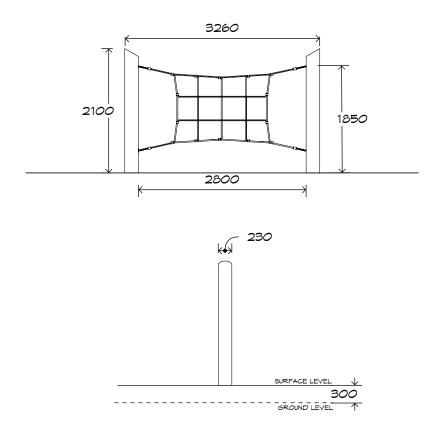

## **Product Sheet**

Vertical Scramble CN-1011

CRITICAL FALL HEIGHT 1.85m

TOTAL HEIGHT 2.1m

RECOMMENDED SURFACING 22m<sup>2</sup>

RECOMMENDED AGE 3+

RECOMMENDED USERS 1-6

NZS 5828:2015

SURFACING: RECOMMENDED: 22 m²